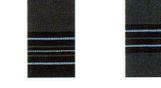

### WARRANT OFFICERS AND NON-COMMISSIONED OFFICERS

(OF-9)

(OF-6)

Warrant Officer Warrant Officer

(OR 8)

Aircraftman,

Flight Sergeant (OR 7)

First Lieutenant Flying Officer