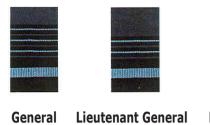

### **OFFICERS**

(OF-8)

(OF-7)

Wing Command Senior

(OR 2)

(OF-5)

(OF-4)

(OR 9)