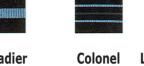

### WARRANT OFFICERS AND NON-COMMISSIONED OFFICERS

(OF-9)

(OF-6)

Warrant Officer Warrant Officer

(OR 8)

Aircraftman,

Flight Sergeant (OR 7)

First Lieutenant Flying Officer