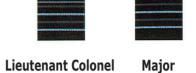

### **OFFICERS**

(OF-8)

(OF-7)

Wing Command Senior

(OR 2)

(OF-5)

(OF-4)

(OR 9)

- = Brigadier
- = Colonel
- = Lieutenant Colonel
- = Major
- = Captain
- = First Lieutenant
- = Lieutenant