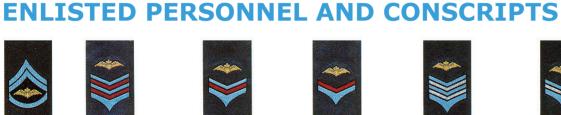

### WARRANT OFFICERS AND NON-COMMISSIONED OFFICERS

(OF-9)

(OF-6)

Warrant Officer Warrant Officer

(OR 8)

Aircraftman,

Flight Sergeant (OR 7)

First Lieutenant Flying Officer

(OF-1)

Sergeant

Air Force Dean Air Force Chaplain

**Enlisted Leader** 

Corporal Lance Corporal Junior Technician

Squadron Command Senior

**Enlisted Leader** 

Lance Corporal, Junir Technician, Technician (OR 1) Administration Administration (OR 2) Administration (OR 1) Operation (OR 3) (OR 3)