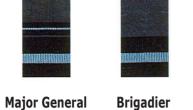

### **OFFICERS**

(OF-8)

(OF-7)

Wing Command Senior

(OR 2)

(OF-5)

(OF-4)

(OR 9)