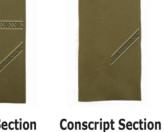

### **ENLISTED PERSONNEL AND CONSCRIPTS**

Class I (OR-9) Class II (OR-8) Class (OR-7)

(OR-4) Section Commander Section Commander

(OR-2)

(OR-5)

Commander

(OR-1)

Commander