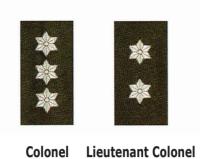

#### **OFFICERS**

(OF-9)

(OF-8)

(OF-7)

**Brigadier** 

(OF-6)

(OF-5)

(OF-4)

First Lieutenant

(OF-1)

**Second Lieutenant** 

(OF-1)

WARRANT OFFICERS AND NON-COMMISSIONED OFFICERS

**Lieutenant General Major General** 

Command

Major

(OF-3)

Captain

(OF-2)

of the Army

**Sergeant Major Sergeant Major** 