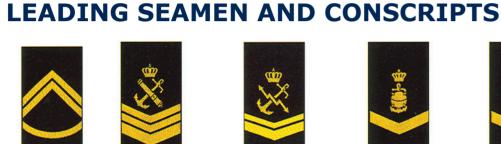

#### **Petty Officer Master Chief Senior Chief** Chief **Petty Officer Petty Officer Petty Officer** (Regular)

(OR-9)

Leading Rating (OR-4)

(OR-8)

**Able Rating** (OR-3)

(OR-7)

**Able Rating** (OR-2)

(OR-5)

**Junior Rating** (OR-1)

Junior Rating/ Trainee/ Conscript

Junior Rating/ Trainee/Conscript

**Action Information** Conscript