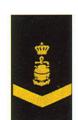

#### **Petty Officer Master Chief Senior Chief** Chief **Petty Officer Petty Officer Petty Officer** (Regular)

(OR-9)

Leading Rating (OR-4)

(OR-8)

**Able Rating** (OR-3)

(OR-7)

**Able Rating** (OR-2)

(OR-5)