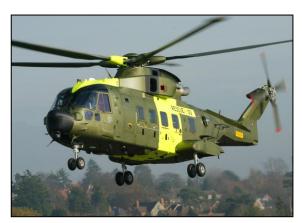

## EH-101 Merlin

Name: EH-101 Merlin

Manufactor: AgustaWestland

Engine: 3 x Rolls-Royce. 1.567 kW each

Main rotor diameter: 18.60

Overall length rotors turning: 22,8m

Height: 6,62m

Maximum weight: 15.600 kg

Maximum speed: 165 kph

Cruise Speed: 150 kph

Range: 1.390 km (on 2 engines, range is 1500 km)

Max Altitude: 4.500m

Crew: 3-7

The EH-101 in relation to the maritime environment response.

- A fast asset, that can be scrambled fast and get to the scene, to give eyes on a pollution.
- It is equipped with FLIR and can drop an oil sampling bouy in a pollution.
- Can maintain area awareness from above.
- Can take the OSC duty for a short periode