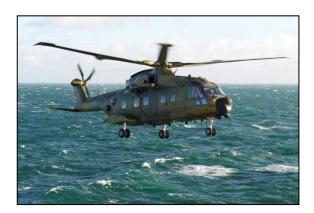

## EH-101 Merlin

Name: EH-101 Merlin

Manufactor: AgustaWestland

Engine: 3 x Rolls-Royce. 1.567 kW each

Main rotor diameter: 18.60

Overall length rotors turning: 22,8m

Height: 6,62m

Maximum weight: 15.600 kg

Maximum speed: 165 kph

Cruise Speed: 150 kph

Range: 1.390 km (on 2 engines, range is 1500 km)

Max Altitude: 4.500m

Crew: 3-7

The EH-101 in relation to the maritime environment response.

- A fast asset, that can be scrambled fast and get to the scene, to give eyes on a pollution.
- It is equipped with FLIR and can drop an oil sampling bouy in a pollution.
- Can maintain area awareness from above.
- Can take the OSC duty for a short periode