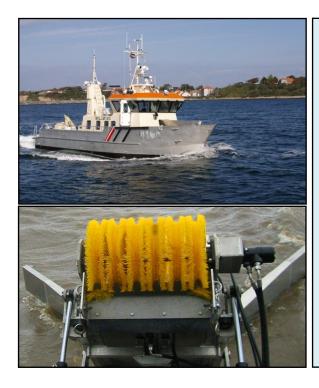

# Miljø 103 CLASS - Miljø 103

Name: Miljø 103, Y342

Call sign: OUEE Homeport: Korsør Length: 16,4 m Width: 4,71 m Draught: 0,65 m

Ships Displacment: 4,3 tons

Mast Height: 8,35

Power (KW): 2 Scandia DI 1266, 404kW/each

#### Sween

LAMOR Center Sweep. 4,5 m wide. Usage limited to maximum wavehight 1,0m and speed 1,5 knots.

### Skimmers

LAMOR: Portable electric driven stiff brush disc-skimmer. Capacity 1-20 m3/h